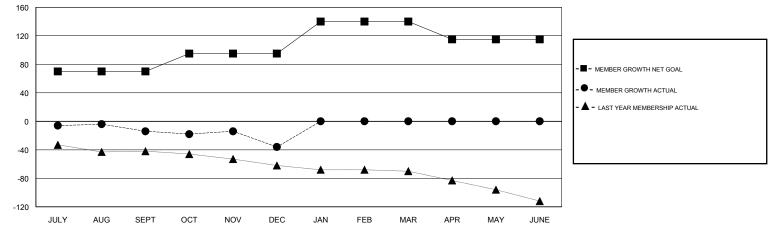

GOALS AND ACTUAL MEMBERS CUMULATIVE

| DROPPED CLUBS: 1 |     | 26 CLUBS OF 56 ADDED 1 OR MORE<br>NEW MEMBERS | GENDER DISTRIBUTION   MALE 689 (52.44%)   FEMALE 625 (47.56%) |     |
|------------------|-----|-----------------------------------------------|---------------------------------------------------------------|-----|
| DROPPED MEMBERS  |     |                                               | Women Percentage Fiscal Year Goal: 50%                        |     |
| DECEASED         | 10  |                                               | TOTAL FAMILY UNIT MEMBERS                                     | 409 |
| CLUB CANCELLED   | 0   |                                               |                                                               | 211 |
| OTHER            | 91  |                                               | FAMILY MEMBERS PAYING HALF 2'<br>DUES                         |     |
| TOTAL            | 101 |                                               |                                                               |     |